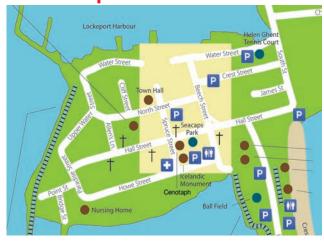

eo-caching and world class dining. Here you'll find pristine beaches, rivers and lakes, all free for your enjoyment. Our area also includes the Black Loyalist Heritage Centre in Birchtown, walking trails in Sable River and Harbour Tours in Shelburne. Lockeport is home to Nova Scotia's first Provincially Registered Streetscape, while Shelburne features the most significant built wooden structure heritage of original 18th century wooden buildings in Canada.

We encourage you to stay and enjoy our two wonderful communities, our people and our great lifestyle.

















Charlotte Lane Café & gift shop







Shelburne Harbour Boat Tours
Circle K/Subway · Roseway River Cottages
Shelburne Computer Services

#### **Shelburne's Historic District**



#### **Lockeport's Business District**



#### **Festivals & Events**

| Shelburne<br>Shelburne<br>Lockeport<br>Shelburne<br>Shelburne<br>Lockeport<br>Lockeport<br>Shelburne<br>Sable River<br>Lockeport<br>Shelburne<br>Lockeport<br>Shelburne<br>Lockeport<br>Lockeport<br>Lockeport<br>Lockeport | Shelburne County Lobster Festival Shelburne Town-Wide Yard Sale Lockeport Canada Day Founder's Day Coastal Oldies Car Club Annual Car Show Shelburne County Exhibition Locke's Island Mystery Challenge Lockeport Sea Derby Annual Mersey Band Open Air Concert Songs at Sea Level Music Festival Shelburne Kayak Festival Sable River Heritage Fair Lockeport Open Golf Tournament Whirligig and Weathervane Festival Lockie the Lobster Knitting Festival Halloween Haunted House Shelburne Celebrates Christmas Community Tree Lighting | June 1st-4th June 3r