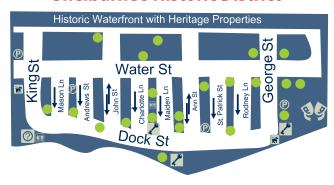

luding boating, walking trails, museums, geo-caching and world class dining. Here you'll find pristine beaches, rivers and lakes, all free for your enjoyment. Our area also includes the Black Loyalist Heritage Centre in Birchtown, walking trails in Sable River and Harbour Tours in Shelburne. Lockeport is home to Nova Scotia's first Provincially Registered Streetscape, while Shelburne features the most significant built wooden structure heritage of original 18th century wooden buildings in Canada.

We encourage you to stay and enjoy our two wonderful communities, our people and our great lifestyle.

















Charlotte Lane Café & gift shop







Shelburne Harbour Boat Tours
Circle K/Subway · Roseway River Cottages
Shelburne Computer Services

#### **Shelburne's Historic District**



#### **Lockeport's Business District**



#### **Festivals & Events**

| Shelburne<br>Shelburne<br>Lockeport<br>Shelburne<br>Shelburne<br>Lockeport<br>Lockeport<br>Shelburne<br>Sable River<br>Lockeport<br>Shelburne<br>Lockeport<br>Shelburne<br>Lockeport<br>Lockeport<br>Lockeport<br>Lockeport | Shelburne County Lobster Festival Shelburne Town-Wide Yard Sale Lockeport Canada Day Founder's Day Coastal Oldies Car Club Annual Car Show Shelburne County Exhibition Locke's Island Mystery Challenge Lockeport Sea Derby Annual Mersey Band Open Air Concert Songs at Sea Level Music Festival Shelburne Kayak Festival Sable River Heritage Fair Lockeport Open Golf Tournament Whirligig and Weathervane Festival Lockie the Lobster Knitting Festival Halloween Haunted House Shelburne Celebrates Christmas Comm